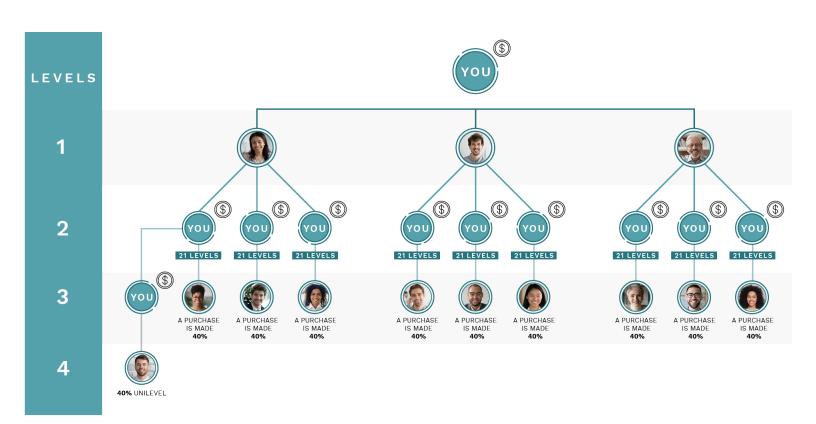

## Regenerating Matrix Pay (with full compression)

| REGENERATING |          |                     | QUALIFIC  | CATIONS - 4       | WAYS TO          | SUCCESS                                                              | RANK                                                                  |                                             |  |
|--------------|----------|---------------------|-----------|-------------------|------------------|----------------------------------------------------------------------|-----------------------------------------------------------------------|---------------------------------------------|--|
| MA           | TRIX F   | PAY                 | NONE      | SILVER            | GOLD             | PLATINUM                                                             | QUALIFICATIONS                                                        |                                             |  |
| RANK         | LEVELS   | PERCENTAGE<br>OF CV | Number of | Direct Active Men | nbers (Customers | /Associates)                                                         |                                                                       |                                             |  |
|              | 1        | 2%                  |           |                   |                  |                                                                      |                                                                       |                                             |  |
|              | 2        | 2%                  |           |                   |                  |                                                                      | Either gather 5 Members                                               |                                             |  |
|              | 3        | 2%                  |           |                   |                  |                                                                      | or buy a Silver pack and gather 3 Members                             |                                             |  |
| MANAGER      | 4        | 2%                  | 5         | 3                 | 2                | 1                                                                    | or buy a Gold pack and gather 2 Members                               |                                             |  |
|              | 5        | 2%                  |           |                   |                  |                                                                      | or buy a Platinum pack and gather 1 Member                            |                                             |  |
|              | 6        | 2%                  |           |                   |                  |                                                                      | or buy a reasonam paok and garner resonate                            |                                             |  |
|              | 7        | 2%                  |           |                   |                  |                                                                      |                                                                       |                                             |  |
|              | 8        | 2%                  |           |                   |                  |                                                                      |                                                                       |                                             |  |
|              | 9        | 2%                  |           |                   |                  | Either gather 7 Members<br>or buy a Silver pack and gather 4 Members |                                                                       |                                             |  |
| SENIOR       | 10       | 2%                  |           | 7 4 3             |                  |                                                                      |                                                                       |                                             |  |
| MANAGER      | 11       | 2%                  | 7         |                   | 3 2              | 2                                                                    | or buy a Gold pack and gather 3 Members                               |                                             |  |
| W/ (W/ (GE)  | 12       | 2%                  |           |                   |                  |                                                                      |                                                                       | or buy a Platinum pack and gather 2 Members |  |
|              | 13       | 2%                  |           |                   |                  |                                                                      |                                                                       |                                             |  |
|              | 14       | 2%                  |           |                   |                  |                                                                      |                                                                       |                                             |  |
|              | 15<br>16 | 2%<br>2%            |           |                   |                  |                                                                      |                                                                       |                                             |  |
|              |          | 2%                  |           |                   |                  | 3                                                                    | Either gather 10 Members<br>or buy a Silver pack and gather 5 Members |                                             |  |
| EXECUTIVE    |          | 2%                  | 10        | 5                 | 4                |                                                                      |                                                                       |                                             |  |
| MANAGER      |          | 2%                  | 10        | 10 5              | 4                |                                                                      | or buy a Gold pack and gather 4 Members                               |                                             |  |
|              | 20       | 2%                  |           |                   | or buy a Platin  | or buy a Platinum pack and gather 3 Members                          |                                                                       |                                             |  |
|              | 21       | 2%                  |           |                   |                  |                                                                      |                                                                       |                                             |  |

#### OUR COPYRIGHTED PROFIT SHARING POSITIONS CAN MULTIPLY YOUR REGENERATING MATRIX PAY!

The Regenerating Matrix Pay is unique to CTFO and is one of the most powerful parts of our compensation plan because it allows a greater number of people to get paid more!

In a standard Forced Matrix, growth can mean that commissionable sales can easily get forced deep into your organization, ending up beneath the levels from which you get paid. CTFO solved this dilemma with the invention of the copyrighted Profit Sharing Positions (PSPs). A PSP is an additional "income center" that you earn for each Direct you personally enroll, after your third Direct.

# The Power of Copyrighted Profit Sharing Positions (PSPs)

A duplicate copy of an original Matrix position is created with every new Direct that is enrolled after the first three Directs and placed (linked) directly above the new Enrollee in the Enroller's Matrix Tree. PSPs are placed one level above the fourth Direct and all additional Directs from that point on. You do not get a PSP for your first, second or third Direct, but when you sign up your fourth you will get a PSP above that Direct and every Direct from that point on. Each new PSP will earn commission at the same rank and qualification as the original top position. New placements are entered into the Matrix Tree by filling the highest, weakest spot first, then from Left to Right, as shown below:

#### YOU'LL LOVE HOW PSPs MUTIPLY YOUR INCOME – ALL THIS HAPPENS AUTOMATICALLY!

Residual Regenerating Matrix Pay & The Power of Copyrighted Profit Sharing Positions (PSPs). What's better than double pay? **Triple pay!** 

In the example above, when your Level 5 places a commissionable order, your Level 4 PSP would earn 2%, your Level 2 PSP would earn 2% and you would earn 2%...on the same order! That totals 6% and that's triple pay! And remember, each new PSP can earn up to 21 additional levels enabling you to earn deeper in your organization with each new PSP!